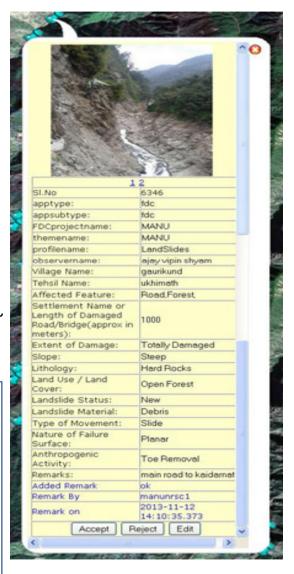

#### Total No Of Locations Collected ~ 19,799 (11 Oct 2013 - 18 Feb 2014) **Bridges or Culverts** - 0185 LandCover and **NaturalResources** - 1442 Roads - 1160 OtherInfrastructure - 1118 LandSlides - 3097 RiverBankErosion - 1022 - 2609 **Buildings BhuvanPOI** - 9146

Moderation : Accept, Reject, Edit, Review & Accept – 15 moderators

| Gateway to Indian Earth Observatio                                            | Welcome ap_hq Logout<br>n National Remot<br>nventory of Basic Minimum Facilities at Polling Station<br>You have Logined as CEO,Andhra Pradesh | e Sensing Centre                                        | Election<br>Commission AP                                                                       |  |  |  |  |
|-------------------------------------------------------------------------------|-----------------------------------------------------------------------------------------------------------------------------------------------|---------------------------------------------------------|-------------------------------------------------------------------------------------------------|--|--|--|--|
| District<br>Name & No of Assembly                                             | Anantapur                                                                                                                                     |                                                         | "Role Based Access – HQ, District (23<br>Nos), Assembly (294 Nos) login"                        |  |  |  |  |
| Name of the Mandal                                                            | Tadimarri •                                                                                                                                   |                                                         | Total No of Polling Stations 69014                                                              |  |  |  |  |
| Name of the Polling station<br>Location ( Building in Which<br>PS is Located) | Zilla Parishat High School                                                                                                                    | .8179                                                   | Updated Polling Stations 67502<br>http://bhuvan.nrsc.gov.in/election.html                       |  |  |  |  |
| PS room dimensions<br>( Length & width in Feet)                               | 23 Feet 24 Feet                                                                                                                               | Ramp Facility                                           | Yes No                                                                                          |  |  |  |  |
| Entry & Exit<br>Ventilation                                                   | Seperate Common Yes No                                                                                                                        | Drinking Water Fac                                      | Facility Yes No.Staff Arranged                                                                  |  |  |  |  |
|                                                                               | Toilets(                                                                                                                                      |                                                         | Available To be arranged                                                                        |  |  |  |  |
| Statistics Summary Report                                                     | Detailed Report                                                                                                                               | Electric Facility                                       | Yes No                                                                                          |  |  |  |  |
| Select District<br>Select Assembly                                            | Anantapur 🔹                                                                                                                                   | Facility Available                                      | <ul> <li>✓ 5AMP Sockets</li> <li>✓ Electric Points</li> <li>✓ Fans</li> <li>✓ Lights</li> </ul> |  |  |  |  |
| Status                                                                        | Updated O Not Updated                                                                                                                         | Compound wall to<br>building                            | PS Yes No                                                                                       |  |  |  |  |
| Facility List<br>Data Need                                                    | Electricity   Availability Not Availability                                                                                                   | Shed/varandaw fo                                        | or Queue Yes No                                                                                 |  |  |  |  |
| Dua nee                                                                       | View Report Download Report Polling Station                                                                                                   |                                                         |                                                                                                 |  |  |  |  |
|                                                                               |                                                                                                                                               | Polling Station Pho<br>(Max size:2MB<br>.jpg,.gif,.png) | Choose file No file chosen                                                                      |  |  |  |  |