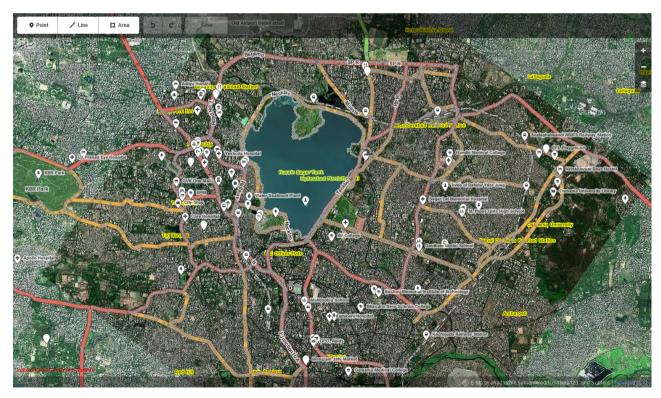

# **3D MODELS IN BENGALURU**

National Remote Sensing Centre

×È

🛞 🏭 🏪 📶 🧯 16:38