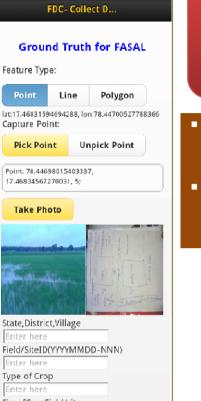

#### Mobile Apps

- MNCFC, Pest/ Disease Surveillance , MANU, NABARD
- Bhuvan Mapper (EKTA)
  - City Mapping , MANU, MERI, HUDHUD

Field/SiteID(YYYYMMDD-NNN) Enter here Type of Crop Enter here . SizeofCropField/site Enter here CropGrowth-Stage Transplanting CropHealth-Condition Good CropCover-on-Ground 0-20% CropVariety Enter here DateOfSowing,Exp.date-of-Harvesting Home Reset Save Send Send Later

FDC app - MNCFC version 1.1 © National Remote Sensing Centre / ISRO Priso