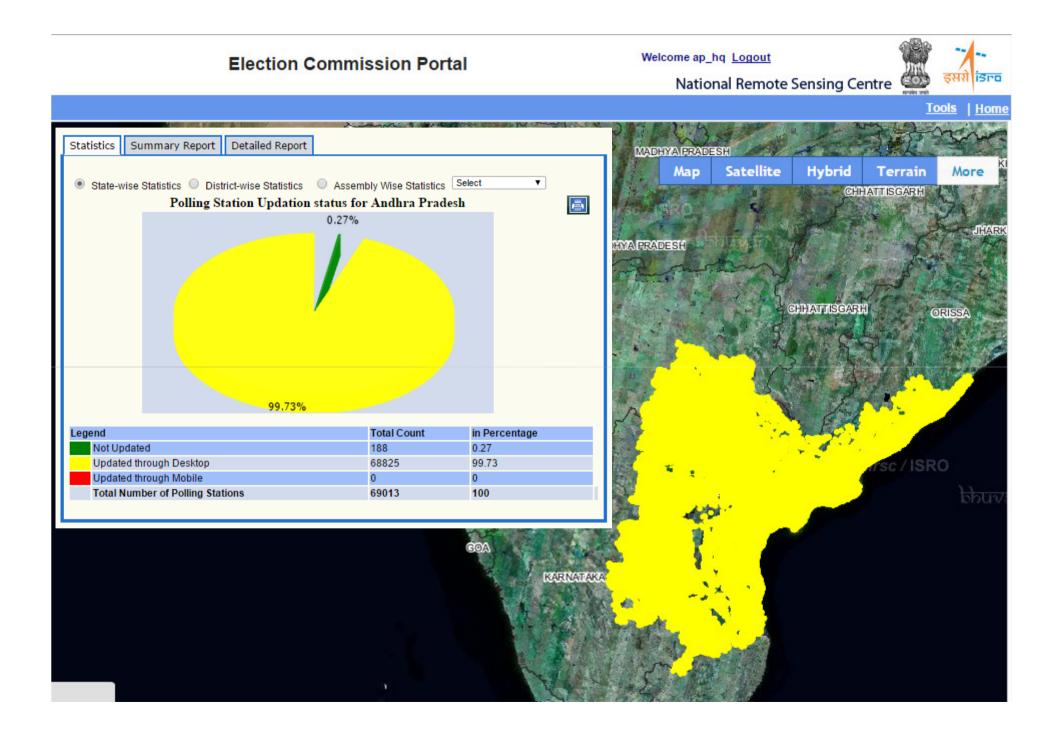

Moderation : Accept, Reject, Edit, Review & Accept – 15 moderators

| Gateway to Indian Earth Observatio                                            | Welcome ap_hq Logout<br>n National Remot<br>nventory of Basic Minimum Facilities at Polling Station<br>You have Logined as CEO,Andhra Pradesh | e Sensing Centre                                        | Election<br>Commission AP                                                                       |  |  |  |  |
|-------------------------------------------------------------------------------|-----------------------------------------------------------------------------------------------------------------------------------------------|---------------------------------------------------------|-------------------------------------------------------------------------------------------------|--|--|--|--|
| District<br>Name & No of Assembly                                             | Anantapur                                                                                                                                     |                                                         | "Role Based Access – HQ, District (23<br>Nos), Assembly (294 Nos) login"                        |  |  |  |  |
| Name of the Mandal                                                            | Tadimarri •                                                                                                                                   |                                                         | Total No of Polling Stations 69014                                                              |  |  |  |  |
| Name of the Polling station<br>Location ( Building in Which<br>PS is Located) | Zilla Parishat High School                                                                                                                    | .8179                                                   | Updated Polling Stations 67502<br>http://bhuvan.nrsc.gov.in/election.html                       |  |  |  |  |
| PS room dimensions<br>( Length & width in Feet)                               | 23 Feet 24 Feet                                                                                                                               | Ramp Facility                                           | Yes No                                                                                          |  |  |  |  |
| Entry & Exit<br>Ventilation                                                   | Seperate Common Yes No                                                                                                                        | Drinking Water Fac                                      | Facility Yes No.Staff Arranged                                                                  |  |  |  |  |
|                                                                               | Toilets(                                                                                                                                      |                                                         | Available To be arranged                                                                        |  |  |  |  |
| Statistics Summary Report                                                     | Detailed Report                                                                                                                               | Electric Facility                                       | Yes No                                                                                          |  |  |  |  |
| Select District<br>Select Assembly                                            | Anantapur 🔹                                                                                                                                   | Facility Available                                      | <ul> <li>✓ 5AMP Sockets</li> <li>✓ Electric Points</li> <li>✓ Fans</li> <li>✓ Lights</li> </ul> |  |  |  |  |
| Status                                                                        | Updated O Not Updated                                                                                                                         | Compound wall to<br>building                            | PS Yes No                                                                                       |  |  |  |  |
| Facility List<br>Data Need                                                    | Electricity   Availability Not Availability                                                                                                   | Shed/varandaw fo                                        | or Queue Yes No                                                                                 |  |  |  |  |
| Dua nee                                                                       | View Report Download Report Polling Station                                                                                                   |                                                         |                                                                                                 |  |  |  |  |
|                                                                               |                                                                                                                                               | Polling Station Pho<br>(Max size:2MB<br>.jpg,.gif,.png) | Choose file No file chosen                                                                      |  |  |  |  |