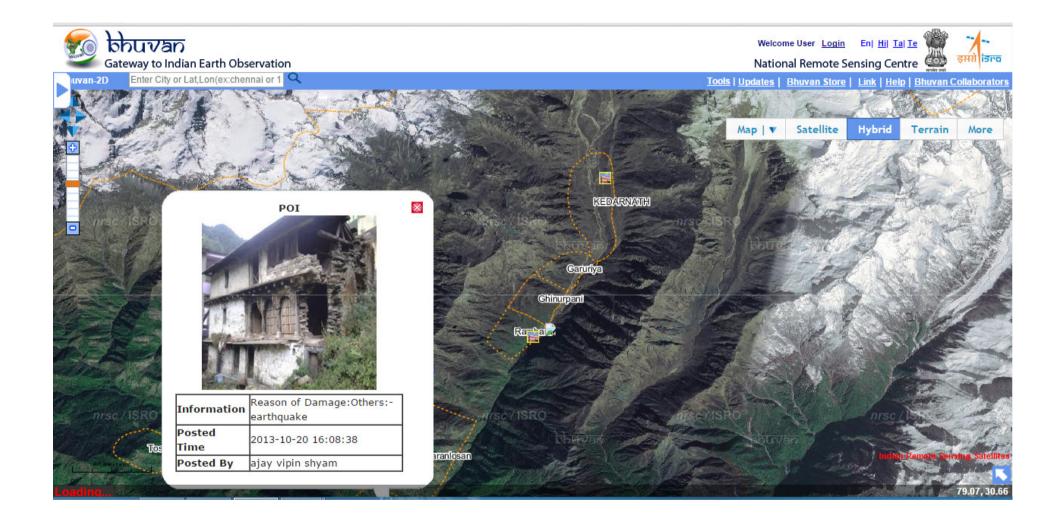

Field/SiteID(YYYYMMDD-NNN) Enter here Type of Crop Enter here . SizeofCropField/site Enter here CropGrowth-Stage Transplanting CropHealth-Condition Good CropCover-on-Ground 0-20% CropVariety Enter here DateOfSowing,Exp.date-of-Harvesting Home Reset Save Send Send Later

FDC app - MNCFC version 1.1 © National Remote Sensing Centre / ISRO Priso

### Locational Requirements of different Kind



## **Agriculture : Pest / Disease Surveillance**



## **IMD Nowcast: Visualization on Bhuvan**





- Visualization of IMD Nowcast Fog and Thunderstorm using Bhuvan services
- OGC Compliant services Bhuvan Satellite and Base map
- Custom application from IMD servers
- Classification and mouse hover info

Knowledge Transfer to migrate all visualization from "Google to Bhuvan"

http://imd.gov.in







#### MANU : Collaboraton Portal : Field data Collected from Mobile

#### "Trained : 150 Students of 3 University ; On Field : 30 Teams of 3 each"



#### Profile of Day wise data collection



#### Total No Of Locations Collected ~ 19,799 (11 Oct 2013 - 18 Feb 2014) **Bridges or Culverts** - 0185 LandCover and **NaturalResources** - 1442 Roads - 1160 OtherInfrastructure - 1118 LandSlides - 3097 RiverBankErosion - 1022 - 2609 **Buildings BhuvanPOI** - 9146



Moderation : Accept, Reject, Edit, Review & Accept – 15 moderators

| Gateway to Indian Earth Observatio                                            | Welcome ap_hq Logout<br>n National Remot<br>nventory of Basic Minimum Facilities at Polling Station<br>You have Logined as CEO,Andhra Pradesh | e Sensing Centre