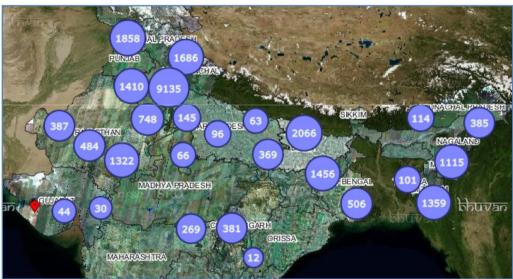

#### Total No Of Locations Collected ~ 19,799 (11 Oct 2013 - 18 Feb 2014) **Bridges or Culverts** - 0185 LandCover and **NaturalResources** - 1442 Roads - 1160 OtherInfrastructure - 1118 LandSlides - 3097 RiverBankErosion - 1022 - 2609 **Buildings BhuvanPOI** - 9146