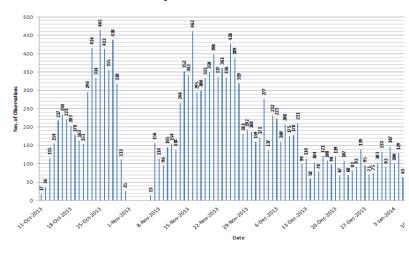

#### Profile of Day wise data collection

#### Total No Of Locations Collected ~ 19,799 (11 Oct 2013 - 18 Feb 2014) **Bridges or Culverts** - 0185 LandCover and **NaturalResources** - 1442 Roads - 1160 OtherInfrastructure - 1118 LandSlides - 3097 RiverBankErosion - 1022 - 2609 **Buildings BhuvanPOI** - 9146