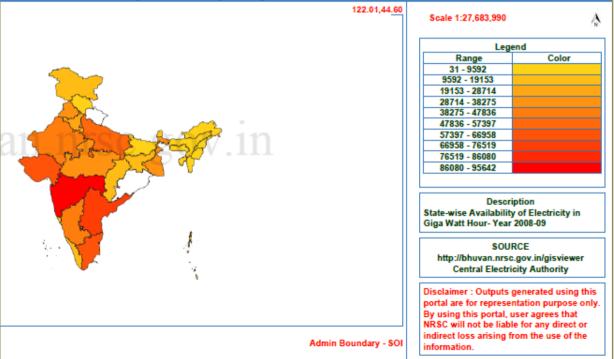

#### File Edit Format View Help

State, 2002-03, 2003-04, 2004-05, 2005-06, 2006-07, 2007-08, 2008-09 Andaman & Nicobar Islands, 135, 153, 126, 154, 178, 205, 212 Andhra Pradesh, 45006, 47279, 51309, 49822, 56390, 63048, 67428 Arunachal Pradesh, 130, 238, 406, 321, 328, 517, 511 Assam, 3178, 3164, 3862, 3692, 3884, 4144, 4483 Bihar, 5990, 5921, 6494, 7179, 7756, 8580, 9294 Chandigarh, 1059, 1367, 1319, 1438, 1421, 1518, 1473 Chhattisgarh, 11214, 10881, 11770, 12747, 13829, 15116, 16330 Dadra & Nagar Haveli, 1504, 1821, 2105, 2657, 3061, 3572, 3636 Daman & Diu,966,1104,1186,1387,1497,1675,1658 Delhi,20591,23862,23526,26120,21907,22884,22456 Goa, 3195, 2761, 2877, 2666, 2938, 3233, 3158 Gujarat,48162,50097,53411,51452,54270,60302,60540 Harvana, 18800, 19014, 20403, 22199, 24969, 27185, 27854 Himachal Pradesh, 4402, 5620, 5738, 4668, 5360, 6046, 6463 Jammu & Kashmir,6465,6967,6696,7606,8394,9101,9603 Jharkhand, 8976, 10706, 11154, 12774, 14705, 14820, 16615 Karnataka, 29383, 30171, 33524, 36597, 41426, 41716, 43437 Kerala, 12300, 11635, 12285, 13321, 13983, 14348, 14035 Lakshadweep, 21, 22, 22, 25, 28, 29, 31 Madhya Pradesh, 26820, 27178, 29321, 32322, 33079, 36689, 35224 Maharashtra,75723,78668,82075,85870,91092,97389,95642 Manipur,491,504,604,510,467,542,538 Meghalaya,935,966,1290,1213,1204,1432,1512 Mizoram, 278, 292, 386, 221, 235, 324, 350 Nagaland, 292, 303, 354, 353, 346, 412, 463 Odisha,12528,16955,18483,14885,16036,18663,20459 Puducherry, 1961, 2030, 2222, 2291, 2493, 2202, 2125 Punjab, 28676, 30627, 30564, 33493, 35956, 38721, 37995 Rajasthan, 26690, 27157, 30159, 29982, 31110, 36290, 38875 Sikkim, 162, 405, 528, 234, 290, 412, 453 Tamil Nadu, 45015, 47703, 51487, 54730, 62064, 64403, 65420 Tripura,674,835,1129,629,605,696,702

#### State-wise Availability of Electricity in GigaWattHour- 2008-09