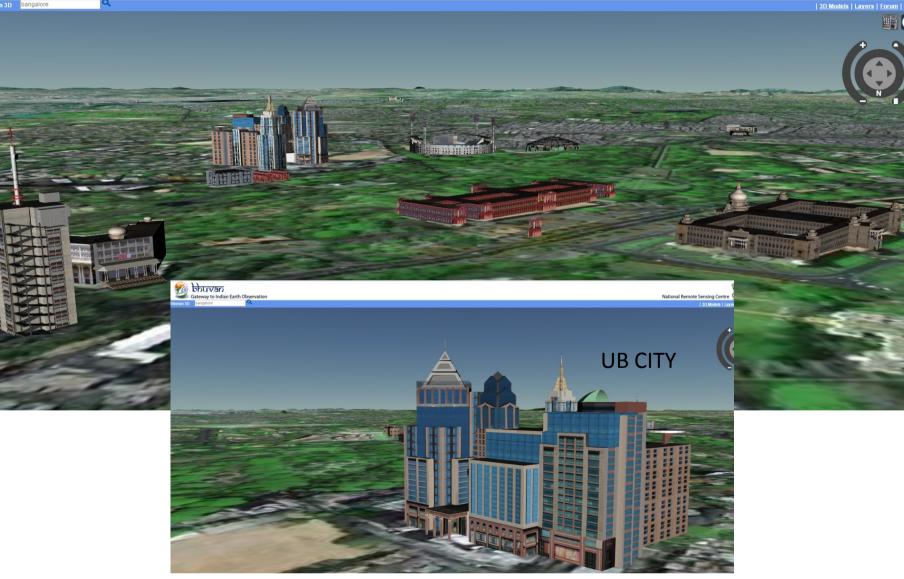

# **3D MODELS IN BENGALURU**

National Remote Sensing Centre

×È

🛞 🏭 🏪 📶 🧯 16:38