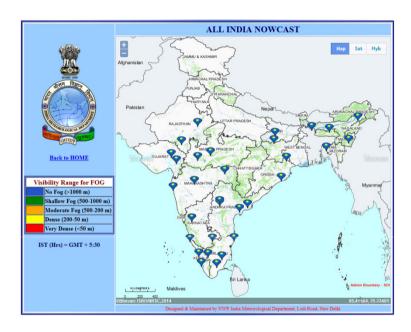

## **IMD Nowcast: Visualization on Bhuvan**

- Visualization of IMD Nowcast Fog and Thunderstorm using Bhuvan services
- OGC Compliant services Bhuvan Satellite and Base map
- Custom application from IMD servers
- Classification and mouse hover info

Knowledge Transfer to migrate all visualization from "Google to Bhuvan"

http://imd.gov.in