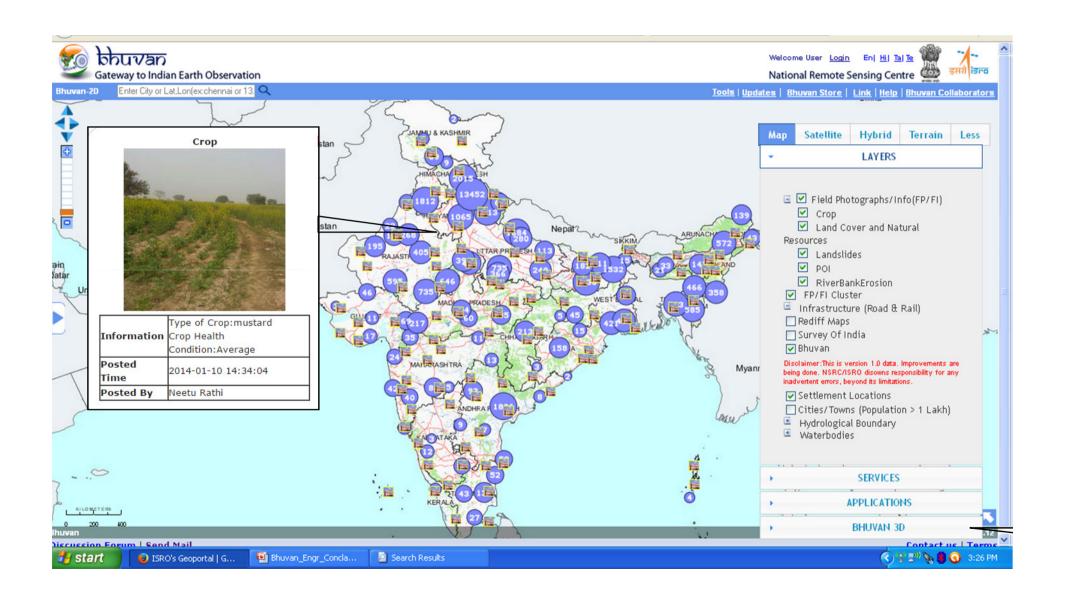

ganization Department of Space, Hyderabad

#### Vinod M Bothale

Group Director Geoportal and WebGIS Services

## 1 m Meter Resolution 212 cities



# **3D MODELS IN BENGALURU**



National Remote Sensing Centre



×È



🛞 🏭 🏪 📶 🧯 16:38

# Bhuvan

### **Crowd Sourcing**

#### Mobile Apps

- MNCFC, Pest/ Disease Surveillance , MANU, NABARD
- Bhuvan Mapper (EKTA)
  - City Mapping , MANU, MERI, HUDHUD





Field/SiteID(YYYYMMDD-NNN) Enter here Type of Crop Enter here . SizeofCropField/site Enter here CropGrowth-Stage Transplanting CropHealth-Condition Good CropCover-on-Ground 0-20% CropVariety Enter here DateOfSowing,Exp.date-of-Harvesting Home Reset Save Send Send Later

FDC app - MNCFC version 1.1 © National Remote Sensing Centre / ISRO Priso

### Locational Requirements of different Kind



## **Agriculture : Pest / Disease Surveillance**



## **IMD Nowcast: Visualization on Bhuvan**





- Visualization of IMD Nowcast Fog and Thunderstorm using Bhuvan services
- OGC Compliant services Bhuvan Satellite and Base map
- Custom application from IMD servers
- Classification and mouse hover info

Knowledge Transfer to migrate all visualization from "Google to Bhuvan"

http://imd.gov.in







#### MANU : Collaboraton Portal : Field data Collected from Mobile

#### "Trained : 150 Students of 3 University ; On Field : 30 Teams of 3 each"



#### Profile of Day wise data collection



#### Total No Of Locations Collected ~ 19,799 (11 Oct 2013 - 18 Feb 2014) **Bridges or Culverts** - 0185 LandCover and **NaturalResources** - 1442 Roads - 1160 OtherInfrastructure - 1118 LandSlides -