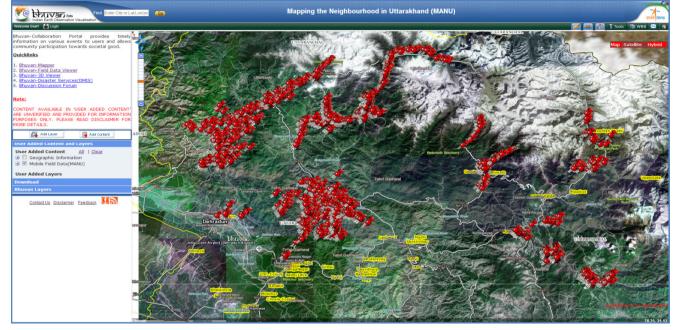

#### MANU : Collaboraton Portal : Field data Collected from Mobile

#### "Trained : 150 Students of 3 University ; On Field : 30 Teams of 3 each"

#### Total No Of Locations Collected ~ 19,799 (11 Oct 2013 - 18 Feb 2014) **Bridges or Culverts** - 0185 LandCover and **NaturalResources** - 1442 Roads - 1160 OtherInfrastructure - 1118 LandSlides - 3097 RiverBankErosion - 1022 - 2609 **Buildings BhuvanPOI** - 9146