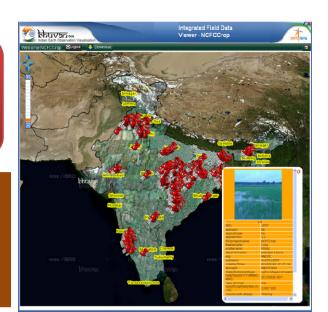

#### MANU : Collaboraton Portal : Field data Collected from Mobile

#### "Trained : 150 Students of 3 University ; On Field : 30 Teams of 3 each"

#### Profile of Day wise data collection

#### Total No Of Locations Collected ~ 19,799 (11 Oct 2013 - 18 Feb 2014) **Bridges or Culverts** - 0185 LandCover and **NaturalResources** - 1442 Roads - 1160 OtherInfrastructure - 1118 LandSlides - 3097 RiverBankErosion - 1022 - 2609 **Buildings BhuvanPOI** - 9146

Moderation : Accept, Reject, Edit, Review & Accept – 15 moderators

| Gateway to Indian Earth Observatio                                            | Welcome ap_hq Logout<br>n National Remot<br>nventory of Basic Minimum Facilities at Polling Station<br>You have Logined as CEO,Andhra Pradesh | e Sensing Centre                                        | Election<br>Commission AP                                                                       |  |  |  |  |
|-------------------------------------------------------------------------------|-----------------------------------------------------------------------------------------------------------------------------------------------|---------------------------------------------------------|-------------------------------------------------------------------------------------------------|--|--|--|--|
| District<br>Name & No of Assembly                                             | Anantapur                                                                                                                                     |                                                         | "Role Based Access – HQ, District (23<br>Nos), Assembly (294 Nos) login"                        |  |  |  |  |
| Name of the Mandal                                                            | Tadimarri •                                                                                                                                   |                                                         | Total No of Polling Stations 69014                                                              |  |  |  |  |
| Name of the Polling station<br>Location ( Building in Which<br>PS is Located) | Zilla Parishat High School                                                                                                                    | .8179                                                   | Updated Polling Stations 67502<br>http://bhuvan.nrsc.gov.in/election.html                       |  |  |  |  |
| PS room dimensions<br>( Length & width in Feet)                               | 23 Feet 24 Feet                                                                                                                               | Ramp Facility                                           | Yes No                                                                                          |  |  |  |  |
| Entry & Exit<br>Ventilation                                                   | Seperate Common Yes No                                                                                                                        | Drinking Water Fac                                      | Facility Yes No.Staff Arranged                                                                  |  |  |  |  |
|                                                                               | Toilets(                                                                                                                                      |                                                         | Available To be arranged                                                                        |  |  |  |  |
| Statistics Summary Report                                                     | Detailed Report                                                                                                                               | Electric Facility                                       | Yes No                                                                                          |  |  |  |  |
| Select District<br>Select Assembly                                            | Anantapur 🔹                                                                                                                                   | Facility Available                                      | <ul> <li>✓ 5AMP Sockets</li> <li>✓ Electric Points</li> <li>✓ Fans</li> <li>✓ Lights</li> </ul> |  |  |  |  |
| Status                                                                        | Updated O Not Updated                                                                                                                         | Compound wall to<br>building                            | PS Yes No                                                                                       |  |  |  |  |
| Facility List<br>Data Need                                                    | Electricity   Availability Not Availability                                                                                                   | Shed/varandaw fo                                        | or Queue Yes No                                                                                 |  |  |  |  |
| Dua nee                                                                       | View Report Download Report Polling Station                                                                                                   |                                                         |                                                                                                 |  |  |  |  |
|                                                                               |                                                                                                                                               | Polling Station Pho<br>(Max size:2MB<br>.jpg,.gif,.png) | Choose file No file chosen                                                                      |  |  |  |  |