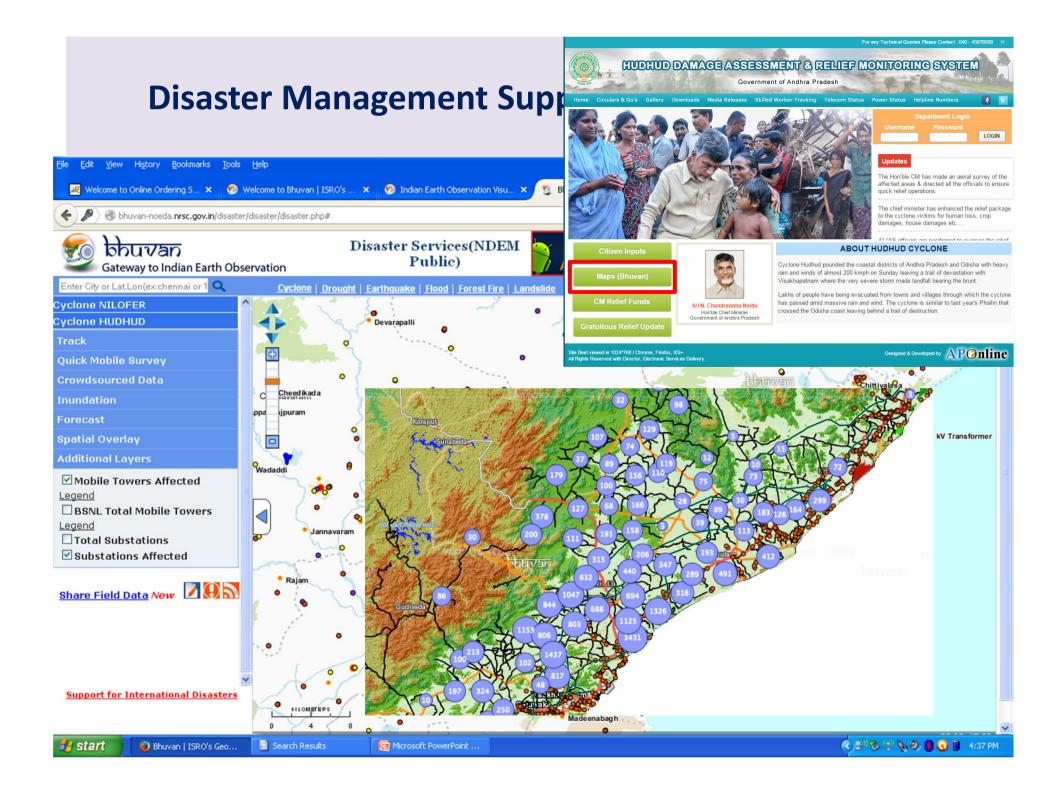

#### MANU : Collaboraton Portal : Field data Collected from Mobile

#### "Trained : 150 Students of 3 University ; On Field : 30 Teams of 3 each"

#### Profile of Day wise data collection

#### Total No Of Locations Collected ~ 19,799 (11 Oct 2013 - 18 Feb 2014) **Bridges or Culverts** - 0185 LandCover and **NaturalResources** - 1442 Roads - 1160 OtherInfrastructure - 1118 LandSlides - 3097 RiverBankErosion - 1022 - 2609 **Buildings BhuvanPOI** - 9146