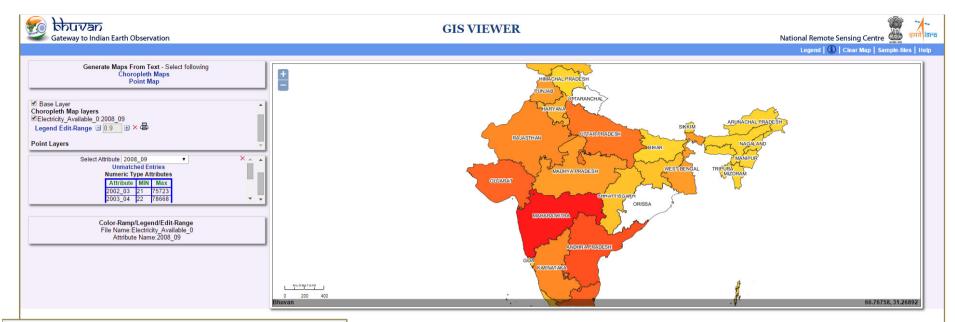

#### File Edit Format View Help

State, 2002-03, 2003-04, 2004-05, 2005-06, 2006-07, 2007-08, 2008-09 Andaman & Nicobar Islands, 135, 153, 126, 154, 178, 205, 212 Andhra Pradesh, 45006, 47279, 51309, 49822, 56390, 63048, 67428 Arunachal Pradesh, 130, 238, 406, 321, 328, 517, 511 Assam, 3178, 3164, 3862, 3692, 3884, 4144, 4483 Bihar, 5990, 5921, 6494, 7179, 7756, 8580, 9294 Chandigarh, 1059, 1367, 1319, 1438, 1421, 1518, 1473 Chhattisgarh, 11214, 10881, 11770, 12747, 13829, 15116, 16330 Dadra & Nagar Haveli, 1504, 1821, 2105, 2657, 3061, 3572, 3636 Daman & Diu,966,1104,1186,1387,1497,1675,1658 Delhi,20591,23862,23526,26120,21907,22884,22456 Goa, 3195, 2761, 2877, 2666, 2938, 3233, 3158 Gujarat,48162,50097,53411,51452,54270,60302,60540 Harvana, 18800, 19014, 20403, 22199, 24969, 27185, 27854 Himachal Pradesh, 4402, 5620, 5738, 4668, 5360, 6046, 6463 Jammu & Kashmir,6465,6967,6696,7606,8394,9101,9603 Jharkhand, 8976, 10706, 11154, 12774, 14705, 14820, 16615 Karnataka, 29383, 30171, 33524, 36597, 41426, 41716, 43437 Kerala, 12300, 11635, 12285, 13321, 13983, 14348, 14035 Lakshadweep, 21, 22, 22, 25, 28, 29, 31 Madhya Pradesh, 26820, 27178, 29321, 32322, 33079, 36689, 35224 Maharashtra,75723,78668,82075,85870,91092,97389,95642 Manipur,491,504,604,510,467,542,538 Meghalaya,935,966,1290,1213,1204,1432,1512 Mizoram, 278, 292, 386, 221, 235, 324, 350 Nagaland, 292, 303, 354, 353, 346, 412, 463 Odisha,12528,16955,18483,14885,16036,18663,20459 Puducherry, 1961, 2030, 2222, 2291, 2493, 2202, 2125 Punjab, 28676, 30627, 30564, 33493, 35956, 38721, 37995 Rajasthan, 26690, 27157, 30159, 29982, 31110, 36290, 38875 Sikkim, 162, 405, 528, 234, 290, 412, 453 Tamil Nadu, 45015, 47703, 51487, 54730, 62064, 64403, 65420 Tripura,674,835,1129,629,605,696,702

#### State-wise Availability of Electricity in GigaWattHour- 2008-09