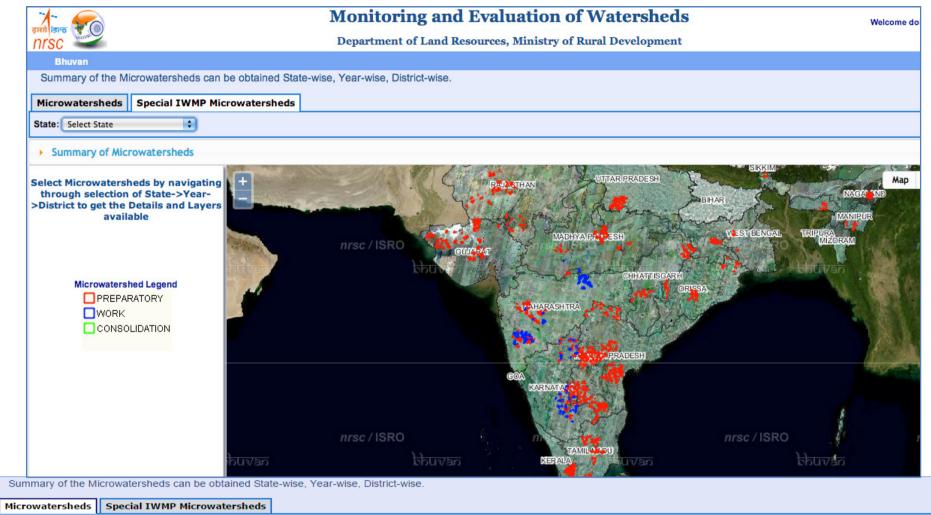

#### Summary of Microwatersheds

| Year-wise Summary<br>State: MAHARASHTRA |         |                          |           |             |         |              |  |  |  |
|-----------------------------------------|---------|--------------------------|-----------|-------------|---------|--------------|--|--|--|
| SNo.                                    | Year    | Total<br>Microwatersheds | Area (Ha) | Preparatory | Ongoing | Consolidated |  |  |  |
| 1                                       | 2009-10 | 15                       | 0         | 15          | 0       | 0            |  |  |  |
| 2                                       | 2010-11 | 467                      | 0         | 467         | 0       | 0            |  |  |  |
| 3                                       | 2011-12 | 285                      | 0         | 285         | 0       | 0            |  |  |  |
| 4                                       | 2012-13 | 167                      | 1         | 167         | 0       | 0            |  |  |  |
| 5                                       | 2013-14 | 149                      | 0         | 149         | 0       | 0            |  |  |  |
| 6                                       | null    | 7                        | 0         | 7           | 0       | 0            |  |  |  |
|                                         | Total   | 1090                     | 1         | 1090        | 0       | 0            |  |  |  |