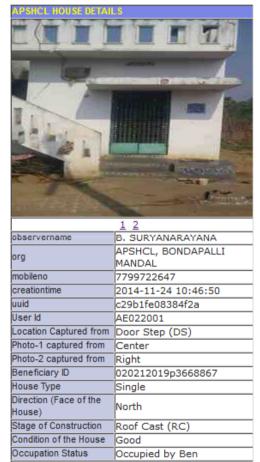

## **AP State Housing Corporation**

### "Role Based Access – HQ, District (13 Nos), Divison (43 Nos), Subdivison(179 Nos) login"

### Visualization of Geo-tagged houses through Mobile

#### **Geo-tagged Photo Details**

- Geo-tagging of houses through Mobile apk with customized attributes.
- Spatial View of Geo-tagged Photos
- Stage Wise Filter of Houses
- · Report generation for Collected and moderated Points
- Moderation Visual Verification for DEE logins

#### Statistics as on 20-01-2015

| Total No of Houses     | 3682255 |
|------------------------|---------|
| No of Houses Geotagged | 2002731 |
| No of Houses Moderated | 115448  |

| I |        |             |   |       |             |   |
|---|--------|-------------|---|-------|-------------|---|
|   | State: | MAHARASHTRA | • | Year: | Select Year | • |
| l |        |             |   |       |             |   |