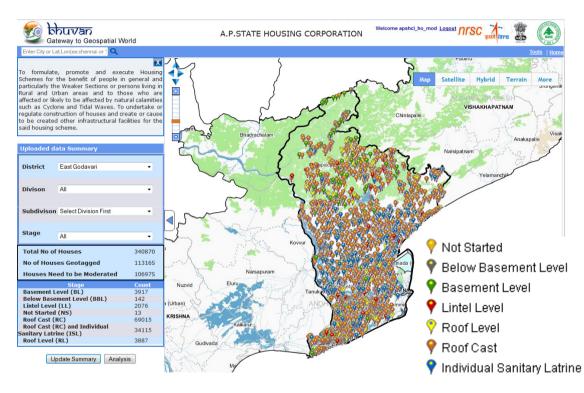

## **AP State Housing Corporation**

### "Role Based Access – HQ, District (13 Nos), Divison (43 Nos), Subdivison(179 Nos) login"

### Visualization of Geo-tagged houses through Mobile

#### **Geo-tagged Photo Details**

- Geo-tagging of houses through Mobile apk with customized attributes.
- Spatial View of Geo-tagged Photos
- Stage Wise Filter of Houses
- · Report generation for Collected and moderated Points
- Moderation Visual Verification for DEE logins

#### Statistics as on 20-01-2015

| Total No of Houses     | 3682255 |
|------------------------|---------|
| No of Houses Geotagged | 2002731 |
| No of Houses Moderated | 115448  |

| I |        |             |   |       |             |   |
|---|--------|-------------|---|-------|-------------|---|
|   | State: | MAHARASHTRA | • | Year: | Select Year | • |
| l |        |             |   |       |             |   |