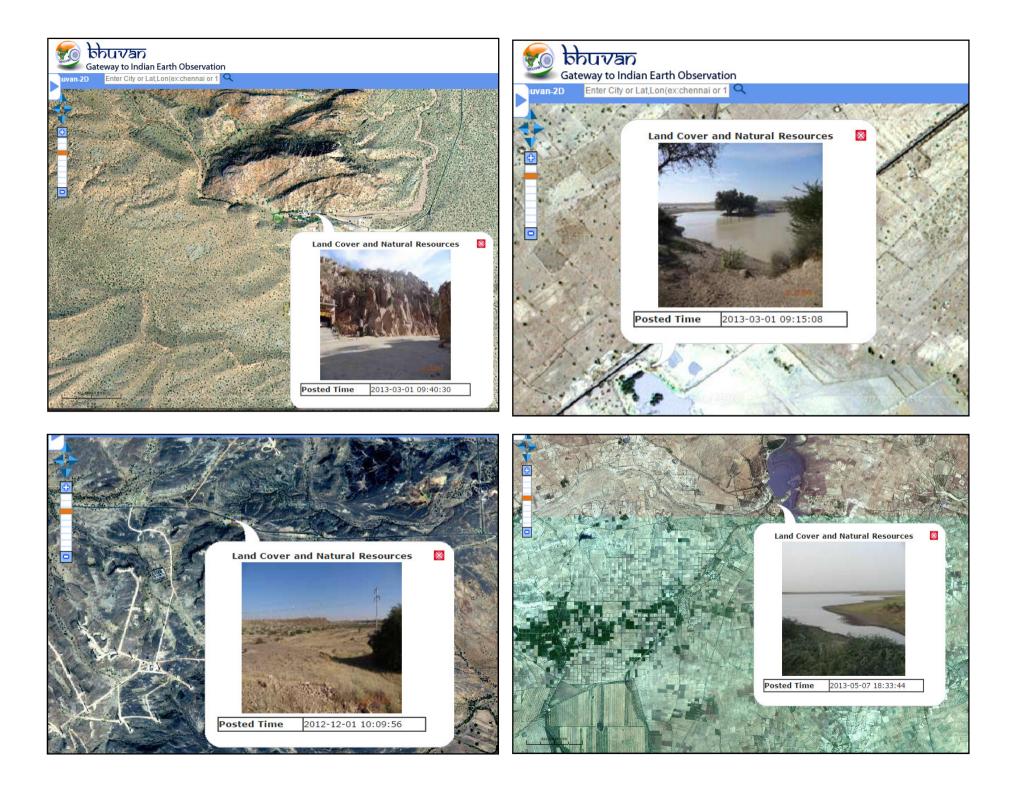

#### MANU : Collaboraton Portal : Field data Collected from Mobile

#### "Trained : 150 Students of 3 University ; On Field : 30 Teams of 3 each"

#### Profile of Day wise data collection

#### Total No Of Locations Collected ~ 19,799 (11 Oct 2013 - 18 Feb 2014) **Bridges or Culverts** - 0185 LandCover and **NaturalResources** - 1442 Roads - 1160 OtherInfrastructure - 1118 LandSlides - 3097 RiverBankErosion - 1022 - 2609 **Buildings BhuvanPOI** - 9146

Moderation : Accept, Reject, Edit, Review & Accept – 15 moderators

| Gateway to Indian Earth Observatio                                            | Welcome ap_hq Logout<br>n National Remot<br>nventory of Basic Minimum Facilities at Polling Station<br>You have Logined as CEO,Andhra Pradesh | e Sensing Centre                                        | Election<br>Commission AP                                                                       |  |  |  |  |
|-------------------------------------------------------------------------------|-----------------------------------------------------------------------------------------------------------------------------------------------|---------------------------------------------------------|-------------------------------------------------------------------------------------------------|--|--|--|--|
| District<br>Name & No of Assembly                                             | Anantapur                                                                                                                                     |                                                         | "Role Based Access – HQ, District (23<br>Nos), Assembly (294 Nos) login"                        |  |  |  |  |
| Name of the Mandal                                                            | Tadimarri •                                                                                                                                   |                                                         | Total No of Polling Stations 69014                                                              |  |  |  |  |
| Name of the Polling station<br>Location ( Building in Which<br>PS is Located) | Zilla Parishat High School                                                                                                                    | .8179                                                   | Updated Polling Stations 67502<br>http://bhuvan.nrsc.gov.in/election.html                       |  |  |  |  |
| PS room dimensions<br>( Length & width in Feet)                               | 23 Feet 24 Feet                                                                                                                               | Ramp Facility                                           | Yes No                                                                                          |  |  |  |  |
| Entry & Exit<br>Ventilation                                                   | Seperate Common Yes No                                                                                                                        | Drinking Water Fac                                      | Facility Yes No.Staff Arranged                                                                  |  |  |  |  |
|                                                                               | Toilets(                                                                                                                                      |                                                         | Available To be arranged                                                                        |  |  |  |  |
| Statistics Summary Report                                                     | Detailed Report                                                                                                                               | Electric Facility                                       | Yes No                                                                                          |  |  |  |  |
| Select District<br>Select Assembly                                            | Anantapur 🔹                                                                                                                                   | Facility Available                                      | <ul> <li>✓ 5AMP Sockets</li> <li>✓ Electric Points</li> <li>✓ Fans</li> <li>✓ Lights</li> </ul> |  |  |  |  |
| Status                                                                        | Updated O Not Updated                                                                                                                         | Compound wall to<br>building                            | PS Yes No                                                                                       |  |  |  |  |
| Facility List<br>Data Need                                                    | Electricity   Availability Not Availability                                                                                                   | Shed/varandaw fo                                        | or Queue Yes No                                                                                 |  |  |  |  |
| Dua nee                                                                       | View Report Download Report Polling Station                                                                                                   |                                                         |                                                                                                 |  |  |  |  |
|                                                                               |                                                                                                                                               | Polling Station Pho<br>(Max size:2MB<br>.jpg,.gif,.png) | Choose file No file chosen                                                                      |  |  |  |  |