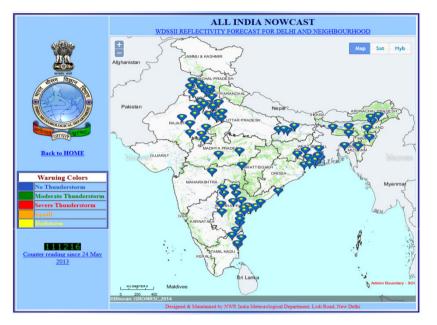

## **IMD Nowcast: Visualization on Bhuvan**

- Visualization of IMD Nowcast Fog and Thunderstorm using Bhuvan services
- OGC Compliant services Bhuvan Satellite and Base map
- Custom application from IMD servers
- Classification and mouse hover info

Knowledge Transfer to migrate all visualization from "Google to Bhuvan"

http://imd.gov.in