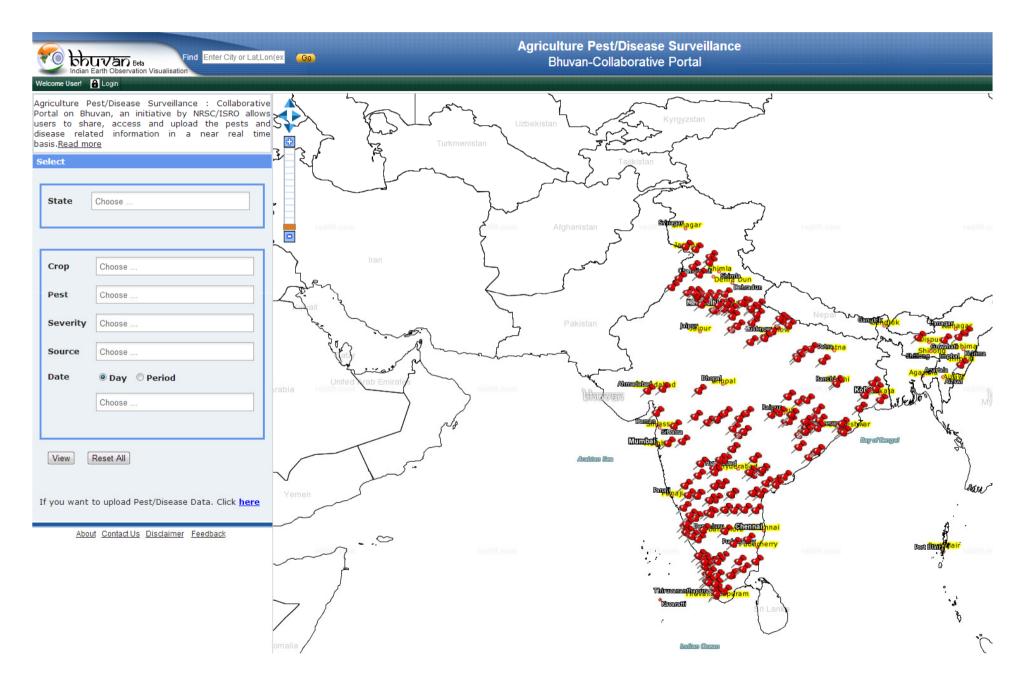

d M Bothale

Group Director Geoportal and WebGIS Services

## 1 m Meter Resolution 212 cities



# **3D MODELS IN BENGALURU**



National Remote Sensing Centre



×È



🛞 🏭 🏪 📶 🧯 16:38

# Bhuvan

### **Crowd Sourcing**

#### Mobile Apps

- MNCFC, Pest/ Disease Surveillance , MANU, NABARD
- Bhuvan Mapper (EKTA)
  - City Mapping , MANU, MERI, HUDHUD





Field/SiteID(YYYYMMDD-NNN) Enter here Type of Crop Enter here . SizeofCropField/site Enter here CropGrowth-Stage Transplanting CropHealth-Condition Good CropCover-on-Ground 0-20% CropVariety Enter here DateOfSowing,Exp.date-of-Harvesting Home Reset Save Send Send Later

FDC app - MNCFC version 1.1 © National Remote Sensing Centre / ISRO Priso

### Locational Requirements of different Kind



## **Agriculture : Pest / Disease Surveillance**



## **IMD Nowcast: Visualization on Bhuvan**





- Visualization of IMD Nowcast Fog and Thunderstorm using Bhuvan services
- OGC Compliant services Bhuvan Satellite and Base map
- Custom application from IMD servers
- Classification and mouse hover info

Knowledge Transfer to migrate all visualization from "Google to Bhuvan"

http://imd.gov.in







#### MANU : Collaboraton Portal : Field data Collected from Mobile

#### "Trained : 150 Students of 3 University ; On Field : 30 Teams of 3 each"



#### Profile of Day wise data collection



#### Total No Of Locations Collected ~ 19,799 (11 Oct 2013 - 18 Feb 2014) **Bridges or Culverts** - 0185 LandCover and **NaturalResources** - 1442 Roads - 1160 OtherInfrastructure - 1118 LandSlides - 3097 RiverBankErosion - 1022 - 2609 **Buildings Bhuv